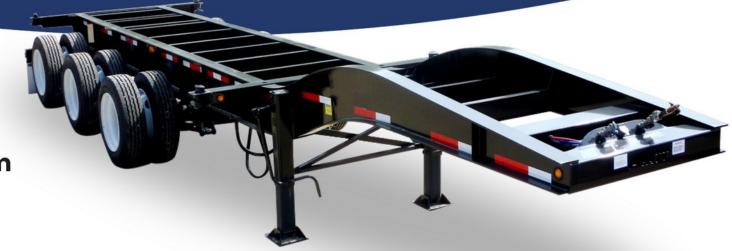

## 20' TRI-AXLE CHASSIS

PREMIUM INTERMODAL CHASSIS FOR YOUR VALUABLE CARGO

(281) 377-1630

www.gochassis.com

gochassis

gochassis

**DRIVING YOUR BUSINESS TO SUCCESS** 

| GENERAL SPECS                                                                                                | LIGHTING                                                    |
|--------------------------------------------------------------------------------------------------------------|-------------------------------------------------------------|
| Tare Weight: 10,800 lbs. +/- 3%                                                                              | Light Attachment: Flange mounted                            |
| Payload: 44,000 lbs.                                                                                         | Light Type: LED                                             |
| Steel & Fasteners: All structural steel is ASTM-A572, Grade 50                                               | Electrical System: 12 volt, 7-way split pin receptacle plug |
| Main Beams: Fabricated I-Beam with high tensile steel                                                        | BRAKES                                                      |
| Cross Member: Fabricated steel                                                                               | Drum: Steel outboard mounted                                |
| Upper Coupler Assembly: Pick up plate is 5/16 in. thick                                                      | Lubrication: Synthetic grease                               |
| Fifth Wheel Height: 47"                                                                                      | Brake System Type: 4S2M ABS                                 |
| Front Bolster: 6" X 8" tube                                                                                  | Brake Chambers: 30/30                                       |
| Rear Bolster: Fabricated channel                                                                             | WHEELS                                                      |
| ICC Bumper: Tube step bumper 47" long                                                                        | Rims: Sleek 22.5 X 8.25 hub piloted                         |
| Mud Flaps: 24" X 24" white plastic 4 hole mounting                                                           | Tire Size: 11R 22.5                                         |
| DIMENSIONS                                                                                                   | Hub Type: Steel                                             |
| Overall Chassis Width: 96"                                                                                   | AXLES                                                       |
| Maximum Rear Height: 48"                                                                                     | Axle Type: 5" round, tapered, 77 1/2" long                  |
| Overall Chassis Length Closed: 33'                                                                           | Axle Quantity: Three Axles                                  |
| Overall Chassis Length Extended: 41'                                                                         | Axle Centers: 60 3/4"                                       |
| LANDING GEAR                                                                                                 | Tri-Axle Location: 87" from rear to center axle             |
| Landing Gear: Two speed AAR approved, square leg. 55,000 lb. lift capacity and 160,000 static load capacity. | Kingpin Location: 15" from front of chassis                 |
| Landing Gear Foot Group: 10" X 10" Low profile sand shoe                                                     | Kingpin Height: 47 1/2 to 48"                               |
| Crank Handle Location: Roadside                                                                              | SUSPENSION                                                  |
|                                                                                                              | Suspension Type: Three-leaf spring ride                     |